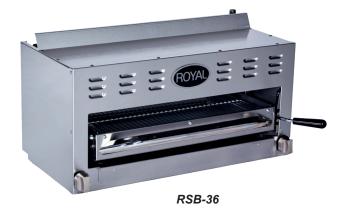

# **Standard Features**

- Full width, removable stainless steel crumb pan for easy cleaning
- Stainless steel front and sides
- Individually adjustable infra-red burners provide powerful radiant heat
- Spring balanced broiler grid moves up and down with positive locking in three positions
- Standing pilots for instant safe ignition
- Easy loading and unloading with a roll-out carriage
- Stainless steel tubing for pilots

## **Options and Accessories**

□ 3/4" gas connection from range to RSB

2 YEAR LIMITED, PARTS AND LABOR WARRANTY

| Model Number | Width (A) | Number of Burners     | Total BTU | Ship Weight |
|--------------|-----------|-----------------------|-----------|-------------|
| RSB-24       | 24"       | <b>1</b> <sup>1</sup> | 17,500    | 160 lbs.    |
| RSB-36       | 36"       | 2 <sup>1</sup>        | 35,000    | 210 lbs.    |
| RSB-48       | 48"       | 2²                    | 40,000    | 252 lbs.    |