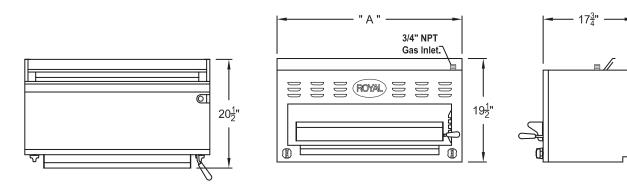

## **Options and Accessories**

□ 3/4" gas connection from range to RSB

2 YEAR LIMITED, PARTS AND LABOR WARRANTY

| Model Number | Width (A) | Number of Burners     | Total BTU | Ship Weight |
|--------------|-----------|-----------------------|-----------|-------------|
| RSB-24       | 24"       | <b>1</b> <sup>1</sup> | 17,500    | 160 lbs.    |
| RSB-36       | 36"       | 2 <sup>1</sup>        | 35,000    | 210 lbs.    |
| RSB-48       | 48"       | 2²                    | 40,000    | 252 lbs.    |

#### **Gas Connection:**

3/4" NPT on the right hand rear of the appliance.

The pressure regulator (supplied) is to be connected by the installer.

#### **Clearances:**

|       | Combustible | Non-Combustible |
|-------|-------------|-----------------|
| Rear  | 4"          | 0"              |
| Sides | 4"          | 0"              |

Specify type of gas and altitude, if over 2,000 feet, when ordering.