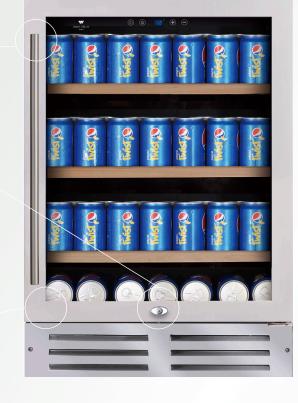

## **TECHNICAL FEATURES**

| CAPACITY                | 152 CANS* - BEVERAGE CENTER                                 |
|-------------------------|-------------------------------------------------------------|
| DIMENSIONS              | W 23 ¾" X H 34" X D 22 ½"<br>W 595 mm X H 863 mm X D 570 mm |
| WEIGHT                  | 32 LBS / 60 KG                                              |
| EMPERATURES             | 2 DEGREES - 20 DEGREES                                      |
| <b>TEMPERATURE ZONE</b> | 1 ZONE                                                      |

## **SPECIFIC FEATURES**

| PROFESSIONNAL USE                  | YES (HEAVY DUTY)               |
|------------------------------------|--------------------------------|
| BUILT IN OR FREE STANDING          | YES                            |
| CHARCOAL FILTER                    | YES                            |
| CONTROL                            | ELECTRONIC IN CABINET          |
| LIGHTING & DISPLAY                 | BLUE LED & WHITE LED DISPLAY   |
| DOOR                               | GLASS DOOR (SEAMLESS) UV PROOF |
| REVERSIBLE DOOR                    | YES                            |
| SECURITY LOCK                      | YES                            |
| SHELVES                            | 4                              |
| EXTENSIBLE BALL-BEARING<br>SHELVES | NO                             |
| OPENING                            | 50%                            |
| CABINET COLOR                      | BLACK                          |
| VENTILATION GRILL                  | STAINLESS STEEL                |
| PART & LABOR WARRANTY              | 2 YEARS                        |
| COMPRESSOR WARRANTY                | 3 YEARS ON PART (EMBRACO)      |

\* Capacities are approximate.

FAN

BLUE LED LIGHTING

WINE CELL'R 3208 Desserte Sud (A440) Ouest, Laval (Québec) H7T 2H6 T. 450-688-2320 F. 450-688-2324 winecellr.ca

EXTENSIBLE SHELVES

8

SECURITY LOCK

BLACK