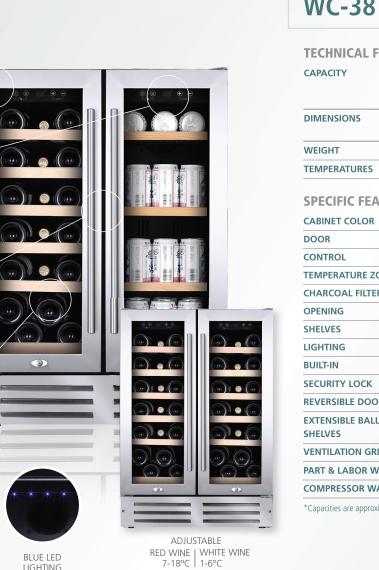

## MODEL WC-38 SSDZBC

## **TECHNICAL FEATURES**

|  | CAPACITY     | 38 WINE BOTTLES* or                   |
|--|--------------|---------------------------------------|
|  |              | 19 + CANS OR BEER BOTTLES             |
|  |              | OR WATER BOTTLES                      |
|  | DIMENSIONS   | W 23 ½" X H 34 ¼" X D 22 ½"           |
|  |              | W 595 mm X H 870 mm X D 570 mm        |
|  | WEIGHT       | 122 lbs / 55 kg                       |
|  | TEMPERATURES | RIGHT 1-6 DEGREES – LEFT 7-18 DEGREES |
|  |              |                                       |

## **SPECIFIC FEATURES**

| CABINET COLOR                      | BLACK                                 |
|------------------------------------|---------------------------------------|
| DOOR                               | STAINLESS STEEL GLASS DOOR (SEAMLESS) |
| CONTROL                            | ELECTRONIC                            |
| TEMPERATURE ZONE                   | 2 ZONES (WINE / BEVERAGES)            |
| CHARCOAL FILTER                    | NO                                    |
| OPENING                            | LEFT SIDE 40%, RIGHT SIDE 30%         |
| SHELVES                            | 10 + 6 EXTRA                          |
| LIGHTING                           | BLUE LED                              |
| BUILT-IN                           | YES                                   |
| SECURITY LOCK                      | YES                                   |
| REVERSIBLE DOOR                    | NO (FRENCH DOOR)                      |
| EXTENSIBLE BALL-BEARING<br>SHELVES | YES (FOR LEFT ZONE)                   |
| VENTILATION GRILL                  | INOX                                  |
| PART & LABOR WARRANTY              | 2 YEARS                               |
| COMPRESSOR WARRANTY                | 3 YEARS ON PARTS                      |

\*Capacities are approximate and calculated with Bordeaux bottles type.

BLUE LED LIGHTING