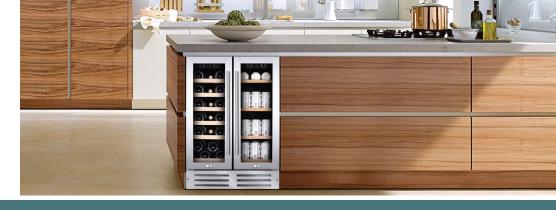

SEAMLESS DOOR

TOUCH SCREEN CONTROL

DESIGN HANDLE

EXTENSIBLE SHELVES

## MODEL WC-38 SSDZBC

## **SPECIFIC FEATURES**

| CABINET COLOR                      | BLACK                                 |
|------------------------------------|---------------------------------------|
| DOOR                               | STAINLESS STEEL GLASS DOOR (SEAMLESS) |
| CONTROL                            | ELECTRONIC                            |
| TEMPERATURE ZONE                   | 2 ZONES (WINE / BEVERAGES)            |
| CHARCOAL FILTER                    | NO                                    |
| OPENING                            | LEFT SIDE 40%, RIGHT SIDE 30%         |
| SHELVES                            | 10 + 6 EXTRA                          |
| LIGHTING                           | BLUE LED                              |
| BUILT-IN                           | YES                                   |
| SECURITY LOCK                      | YES                                   |
| REVERSIBLE DOOR                    | NO (FRENCH DOOR)                      |
| EXTENSIBLE BALL-BEARING<br>SHELVES | YES (FOR LEFT ZONE)                   |
| VENTILATION GRILL                  | INOX                                  |
| PART & LABOR WARRANTY              | 2 YEARS                               |
| COMPRESSOR WARRANTY                | 3 YEARS ON PARTS                      |